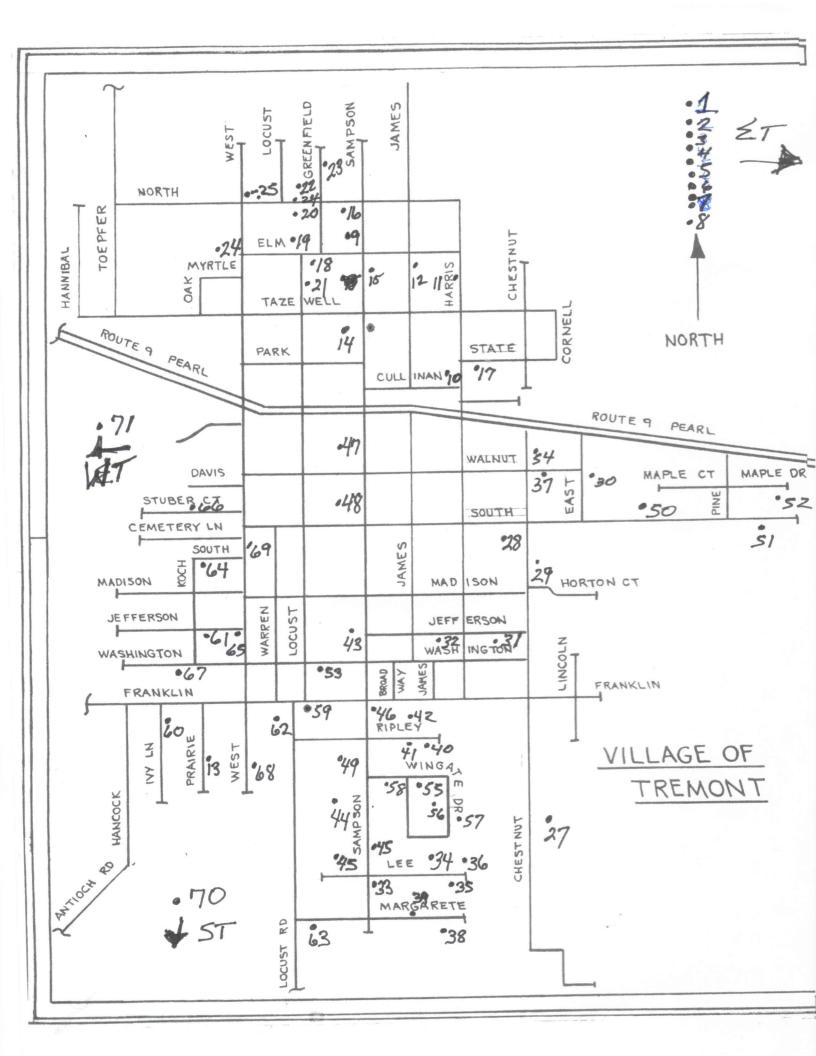

| 71       |                          | 19871 Route 9                   | HUGE INDOOR multi family, women & young girls clothes, deco, Toys,<br>stuffed animals, lots of books, jewelry & much more!                                                                                                                                                                                                                                                                                                                                                                   |